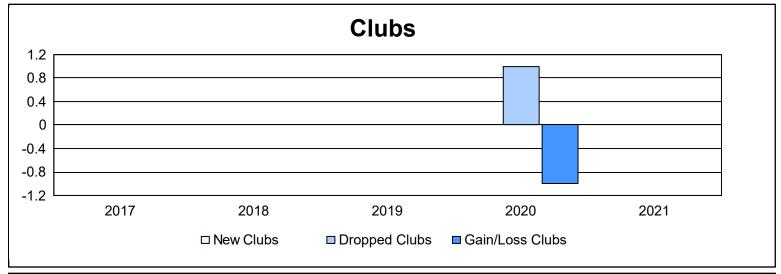

District 107 O As of June 2021 Cumulative

| Year      | New<br>Clubs | Dropped<br>Clubs | Gain/<br>Loss<br>Clubs | New<br>Members | Charter<br>Members | Reinstate<br>Members | Transfer<br>Members | Total<br>Member<br>Added | Total<br>Members<br>Dropped | Gain/<br>Loss<br>Members |
|-----------|--------------|------------------|------------------------|----------------|--------------------|----------------------|---------------------|--------------------------|-----------------------------|--------------------------|
| 2016-2017 | 0            | 0                | 0                      | 58             | 6                  | 1                    | 1                   | 66                       | 126                         | -60                      |
| 2017-2018 | 0            | 0                | 0                      | 52             | 0                  | 1                    | 0                   | 53                       | 90                          | -37                      |
| 2018-2019 | 0            | 0                | 0                      | 54             | 0                  | 0                    | 4                   | 58                       | 93                          | -35                      |
| 2019-2020 | 0            | 1                | -1                     | 33             | 0                  | 0                    | 0                   | 33                       | 102                         | -69                      |
| 2020-2021 | 0            | 0                | 0                      | 23             | 0                  | 1                    | 3                   | 27                       | 71                          | -44                      |
| Average   | 0            | 0                | 0                      | 44             | 1                  | 1                    | 2                   | 47                       | 96                          | -49                      |