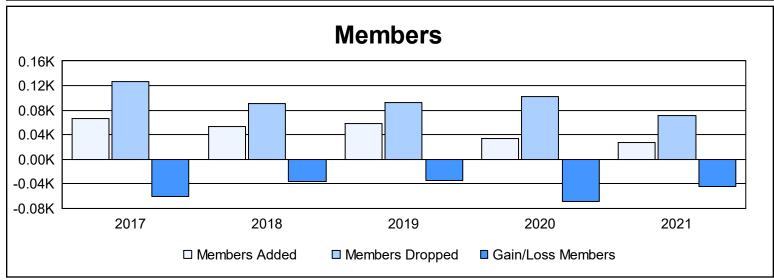

District 107 O As of June 2021 Cumulative

| Year      | New<br>Clubs | Dropped<br>Clubs | Gain/<br>Loss<br>Clubs | New<br>Members | Charter<br>Members | Reinstate<br>Members | Transfer<br>Members | Total<br>Member<br>Added | Total<br>Members<br>Dropped | Gain/<br>Loss<br>Members |
|-----------|--------------|------------------|------------------------|----------------|--------------------|----------------------|---------------------|--------------------------|-----------------------------|--------------------------|
| 2016-2017 | 0            | 0                | 0                      | 58             | 6                  | 1                    | 1                   | 66                       | 126                         | -60                      |
| 2017-2018 | 0            | 0                | 0                      | 52             | 0                  | 1                    | 0                   | 53                       | 90                          | -37                      |
| 2018-2019 | 0            | 0                | 0                      | 54             | 0                  | 0                    | 4                   | 58                       | 93                          | -35                      |
| 2019-2020 | 0            | 1                | -1                     | 33             | 0                  | 0                    | 0                   | 33                       | 102                         | -69                      |
| 2020-2021 | 0            | 0                | 0                      | 23             | 0                  | 1                    | 3                   | 27                       | 71                          | -44                      |
| Average   | 0            | 0                | 0                      | 44             | 1                  | 1                    | 2                   | 47                       | 96                          | -49                      |